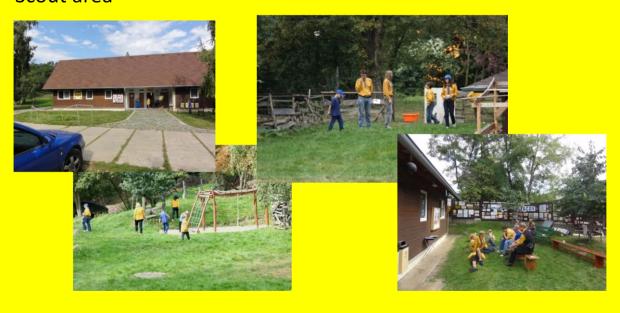

**Date:** 14 -16, 9,2012

Place: Prague, Czech Republic

Address: Scout area, Pitterova 1, Prague 3,

**GPS:** N 50° 5.04602′, E 14° 27.80115′

**Accommodation**: on the ground in club-rooms,

in good weather also in tents

### Scout area