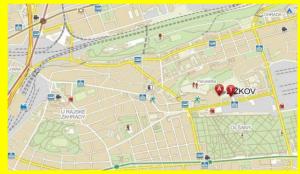

**Date:** 14 -16, 9,2012

Place: Prague, Czech Republic

Address: Scout area, Pitterova 1, Prague 3,

**GPS:** N 50° 5.04602′, E 14° 27.80115′

**Accommodation**: on the ground in club-rooms,

in good weather also in tents

### Maps