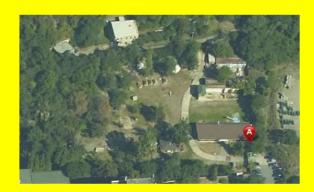

hen Czech Scouts celebrate 100 years since the founding of Scouting in our country
- in the year, when 65 years have passed since the visit of Lady BP in Prague
- in the year, when Scout ABS celebrates its 12th birthday

**Date:** 14 -16, 9,2012

Place: Prague, Czech Republic

Address: Scout area, Pitterova 1, Prague 3,

**GPS:** N 50° 5.04602′, E 14° 27.80115′

**Accommodation**: on the ground in club-rooms,

in good weather also in tents

**Transportation:** by plane, train, bus or car to Prague

What to bring: own sleeping bag and mat ....

**Price:** will be specified later, hope that the price does not exceed 50 EUR



# Workshop WFIS 2012 Czech Republic



We meet you with the Czech Scouting, our activities and beauties of Prague....

Yours

### SKAUT – český skauting ABS

### Maps





### Scout area





# Workshop WFIS 2012 Czech Republic



Prague